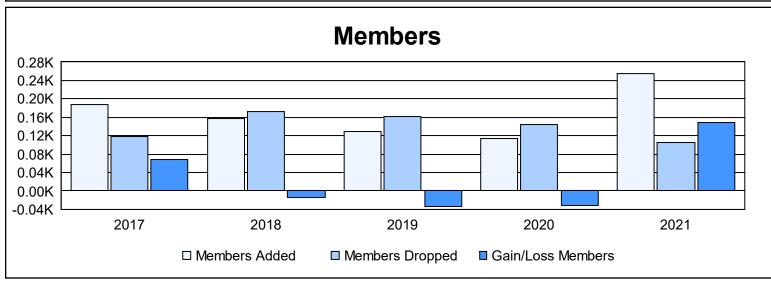

District 60 B As of June 2021 Cumulative

| Year      | New<br>Clubs | Dropped<br>Clubs | Gain/<br>Loss<br>Clubs | New<br>Members | Charter<br>Members | Reinstate<br>Members | Transfer<br>Members | Total<br>Member<br>Added | Total<br>Members<br>Dropped | Gain/<br>Loss<br>Members |
|-----------|--------------|------------------|------------------------|----------------|--------------------|----------------------|---------------------|--------------------------|-----------------------------|--------------------------|
| 2016-2017 | 0            | 0                | 0                      | 181            | 0                  | 3                    | 3                   | 187                      | 118                         | 69                       |
| 2017-2018 | 1            | 1                | 0                      | 124            | 25                 | 7                    | 2                   | 158                      | 173                         | -15                      |
| 2018-2019 | 1            | 1                | 0                      | 89             | 30                 | 7                    | 2                   | 128                      | 162                         | -34                      |
| 2019-2020 | 0            | 0                | 0                      | 108            | 0                  | 4                    | 2                   | 114                      | 145                         | -31                      |
| 2020-2021 | 0            | 0                | 0                      | 250            | 0                  | 4                    | 1                   | 255                      | 106                         | 149                      |
| Average   | 0            | 0                | 0                      | 150            | 11                 | 5                    | 2                   | 168                      | 141                         | 28                       |