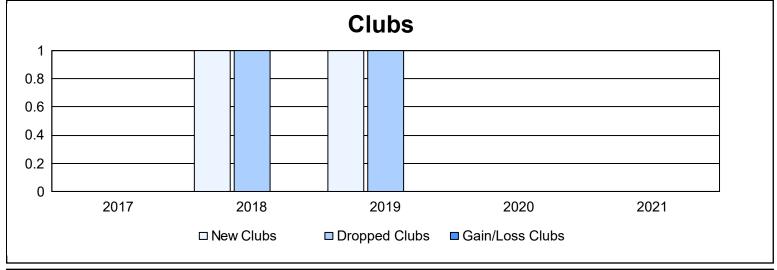

District 60 B As of June 2021 Cumulative

| Year      | New<br>Clubs | Dropped<br>Clubs | Gain/<br>Loss<br>Clubs | New<br>Members | Charter<br>Members | Reinstate<br>Members | Transfer<br>Members | Total<br>Member<br>Added | Total<br>Members<br>Dropped | Gain/<br>Loss<br>Members |
|-----------|--------------|------------------|------------------------|----------------|--------------------|----------------------|---------------------|--------------------------|-----------------------------|--------------------------|
| 2016-2017 | 0            | 0                | 0                      | 181            | 0                  | 3                    | 3                   | 187                      | 118                         | 69                       |
| 2017-2018 | 1            | 1                | 0                      | 124            | 25                 | 7                    | 2                   | 158                      | 173                         | -15                      |
| 2018-2019 | 1            | 1                | 0                      | 89             | 30                 | 7                    | 2                   | 128                      | 162                         | -34                      |
| 2019-2020 | 0            | 0                | 0                      | 108            | 0                  | 4                    | 2                   | 114                      | 145                         | -31                      |
| 2020-2021 | 0            | 0                | 0                      | 250            | 0                  | 4                    | 1                   | 255                      | 106                         | 149                      |
| Average   | 0            | 0                | 0                      | 150            | 11                 | 5                    | 2                   | 168                      | 141                         | 28                       |